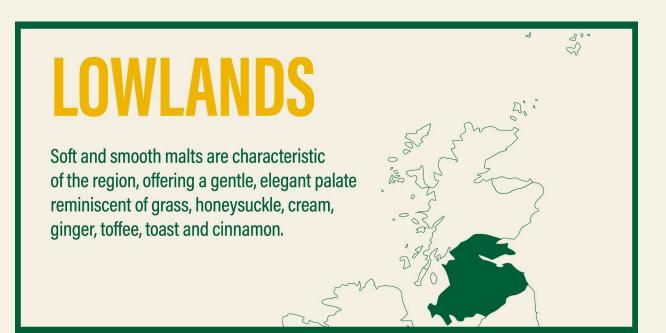

#### **AUCHENTOSHEN**

| Auchentoshen 12 Year                                     | 12 |
|----------------------------------------------------------|----|
| Auchentoshen American Oak                                | 10 |
| Auchentoshen Three Wood                                  | 17 |
| BLADNOCH                                                 |    |
| Bladnoch 10yr                                            | 11 |
| Bladnoch 11yr                                            | 11 |
| Bladnoch 21yr [Connoisseur's Choice]                     | 30 |
| Bladnoch 24yr 1990 [Adelphi Selection]                   | 38 |
| CAMBUS                                                   |    |
| Cambus Single Grain 30yr 1990 [Murray McDavid]           | 62 |
| CARSEBRIDGE                                              |    |
| Carsebridge Single Grain 44yr 1974 [The Exclusive Malts] | 50 |
| DAFTMILL                                                 |    |
| Daftmill 2006 Summer Batch 2019 US Exclusive Release     | 40 |
| GIRVAN                                                   |    |
| Girvan Patent Still 25yr Single Grain                    | 60 |
| GLENKINCHIE                                              |    |
| Glenkinchie 12yr                                         | 10 |
| Glenkinchie 24yr                                         | 75 |
| Glenkinchie 27yr Floral Treasure 2023 Release            | 70 |
| Glenkinchie Distiller's Edition                          | 13 |
| INCHDAIRNIE                                              |    |
| Ryelaw Single Grain                                      | 24 |
|                                                          | _  |