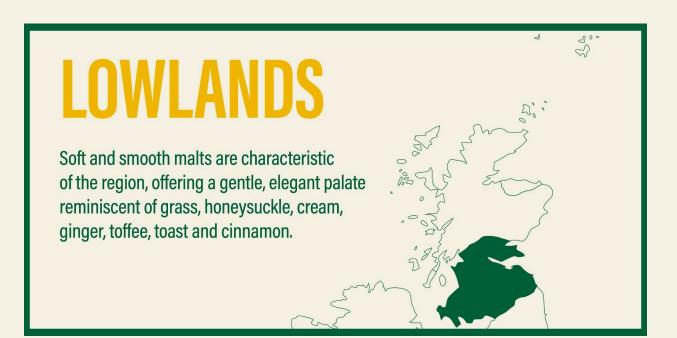

#### **AUCHENTOSHEN**

| Auchentoshen 12 Year                                     | 12 |
|----------------------------------------------------------|----|
| Auchentoshen American Oak                                | 10 |
| Auchentoshen Three Wood                                  | 15 |
| BLADNOCH                                                 |    |
| Bladnoch 10yr                                            | 11 |
| Bladnoch 11yr                                            | 11 |
| Bladnoch 21yr [Connoisseur's Choice]                     | 30 |
| Bladnoch 24yr 1990 [Adelphi Selection]                   | 38 |
| CAMBUS                                                   |    |
| Cambus Single Grain 30yr 1990 [Murray McDavid]           | 62 |
| CARSEBRIDGE                                              |    |
| Carsebridge Single Grain 44yr 1974 [The Exclusive Malts] | 50 |
| DAFTMILL                                                 |    |
| Daftmill 2006 Summer Batch 2019 US Exclusive Release     | 40 |
| GIRVAN                                                   |    |
| Girvan Patent Still 25yr Single Grain                    | 60 |
| GLENKINCHIE                                              |    |
| Glenkinchie 12yr                                         | 10 |
| Glenkinchie 24yr                                         | 75 |
| Glenkinchie 27yr Floral Treasure 2023 Release            | 70 |
| Glenkinchie Distiller's Edition                          | 13 |
| INCHDAIRNIE                                              |    |
|                                                          | 0. |
| Ryelaw Single Grain                                      | 24 |

| INVERGORDON                                                  |     |
|--------------------------------------------------------------|-----|
| Invergordon Single Grain 34yr 1987 [359 Spirits Dram Hunter] | 45  |
|                                                              |     |
| INVERLEVEN                                                   |     |
| Inverleven 25yr 1979 [Scott's Selection]                     | 28  |
| Inverleven 34yr 1978 [Duncan Taylor Tantalus]                | 200 |
| LADYBURN                                                     |     |
| Ladyburn 42yr 1973 [William Grant & Sons]                    | 225 |
| LITTLEMILL                                                   |     |
| Littlemill 20yr 1984 [Scott's Selection]                     | 23  |
| Littlemill 22yr 1990 [Duncan Taylor]                         | 41  |
| Littlemill 28yr 1985 [Rare Old Gordon & MacPhail's]          | 105 |
| LOCHLEA                                                      |     |
| Lochlea Harvest Edition First Crop                           | 12  |
| Lochlea Our Barley                                           | 11  |
| Lochlea Ploughing Edition First Crop                         | 13  |
| Lochlea Sowing Edition Second Crop                           | 13  |
| Lochlea 5yr                                                  | 12  |
| NORTH BRITISH DISTILLERS                                     |     |
| North British Distillers Single Grain 32yr 1988              |     |
| [Murray McDavid]                                             | 57  |
| PORT DUNDAS                                                  |     |
| Port Dundas Single Grain 25yr 1991 [The Exclusive Malts]     | 25  |
| ROSEBANK                                                     |     |
| Rosebank 21yr 1990 Special Release 2011                      | 100 |