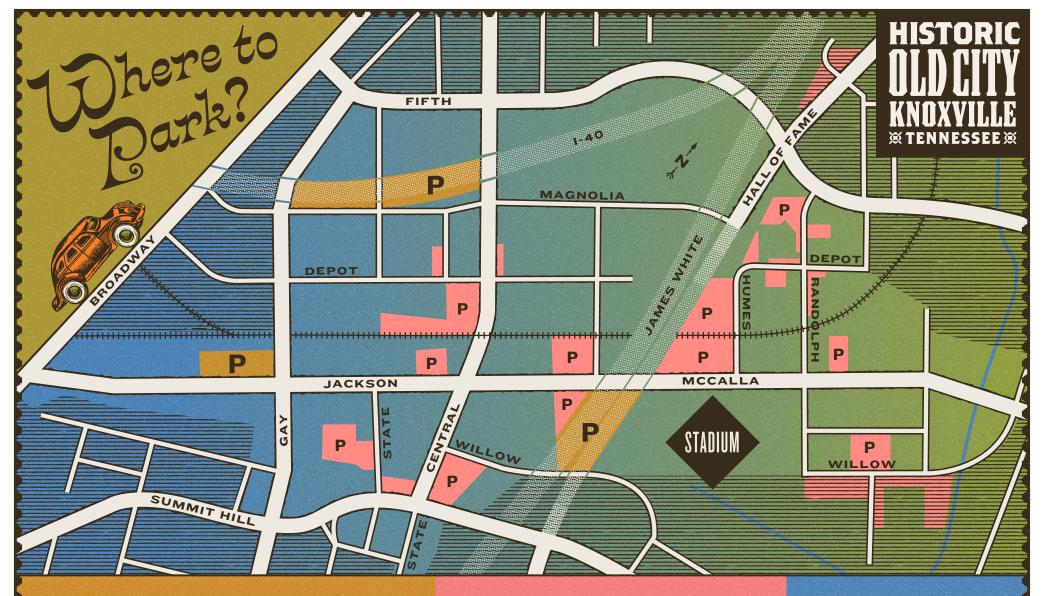

## FREE NIGHTS & WEEKENDS!

UNDER 1-40 ON MAGNOLIA
JACKSON AVENUE LOT
UNDER JAMES WHITE (EXCEPT GAME DAYS)

STATE STREET GARAGE (-7 MIN WALK, OFF MAP)
STREET PARKING IS FREE AFTER 8PM & ALL DAY SUNDAY

## PAID LOTS

Not all lots are public 24/7, check parking lot signs for hours of availability and rates.

109 & 400 W JACKSON AVE 207 & 707 E JACKSON AVE 130 & 137 S CENTRAL AVE 300 N CENTRAL ST 704, 777, 876 WILLOW AVE 601, 677, 672, 700 E DEPOT AVE

100, 203, 700 W DEPOT AVE
701-777 HALL OF FAME DR
207 HUMES ST
308 RANDOLPH ST
600 E MAGNOLIA AVE

## **GAME DAYS**

Central between Summit Hill and Jackson is closed to vehicular traffic on Friday, Saturday, and Sunday game days.

OLDCITYKNOXVILLE.ORG